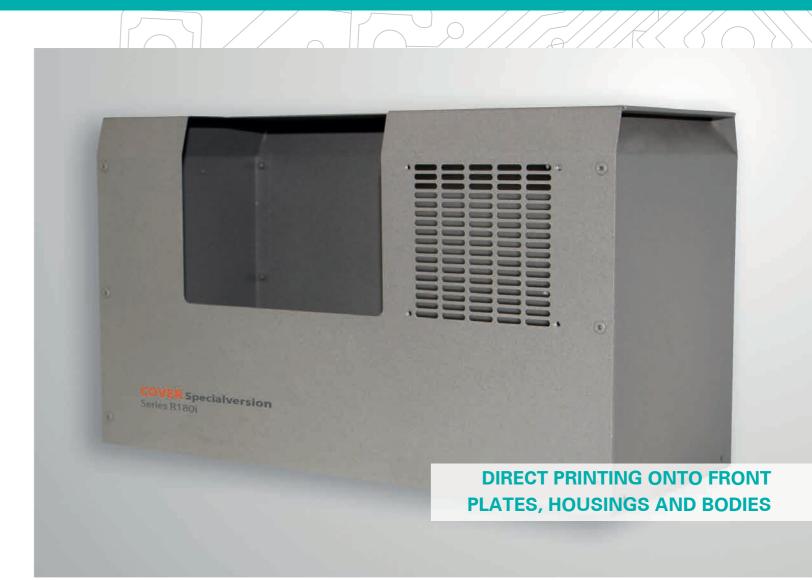

# **HOUSING AND FRONT PLATES**

### Flat and round printing for individual products

The fine technical and graphical labels on front plates, housings and bodies require shiny and durable paints with long lifetimes. With our modern machinery, we are able to print both flat and round objects with even surfaces using a screen printing method. The special screen printing paints are characterised by high adhesive and friction-wearing properties as well as resistance to chemicals and scratching.

- Screen printing on housings, front plates and bodies
- Paint mixtures in accordance with HKS, RAL and Pantone colours
- Single and multiple-colour motifs
- Printing materials: Metal, plastic, wood, glass

12 | Housing and front plates