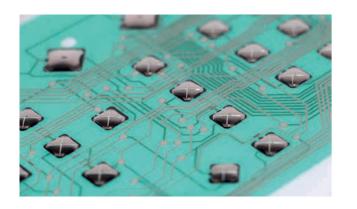

### **MEMBRANE KEYBOARDS**

### Customer-specific membrane keyboards

Unlike conventional keyboards, membrane keyboards are protected from all environmental influences and are capable of more than 5 million switching cycles. Due to their performance capabilities as well as their robust and resistant properties, these flat input systems are used in almost all sectors of industrial and medical technology. Roos GmbH has specialised in the manufacturing of customer-specific membrane keyboards and offers comprehensive services.

- Individually designed front membrane designs
- Insert technologies for customer-specific or country-specific labelling
- Printed electronic switches with and without snap disks
- Use of shielding membranes as protection from EMI and ESE
- Integration of LEDs for optical status displays
- Various crimp connector connections