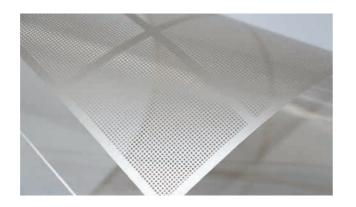

# **HIGH-QUALITY FRONT MEMBRANES** FOR CONVENIENT OPERATION

# **FRONT MEMBRANES**

#### Durable and scratch-proof front membrane design

The design of a front membrane has a considerable influence on the user-friendliness of the input device. In conjunction with our customers, we develop the design and then produce the front membranes precisely in accordance with their individual requirements. In order to ensure convenient operation of the controls, a variety of printing functions, such as disappearing effects, translucent paint, partially painted windows for LCD displays and much more may be used. In accordance with customer requirements, we make use of a variety of membrane materials with innovative and unique characteristics.

- Manufacturing of front membranes using screen printing methods
- Prototypes and small series production using digital printing methods
- Key embossing for improved tactile switching effect
- Adhesive printing or lamination
- Punching, plotting or laser cutting