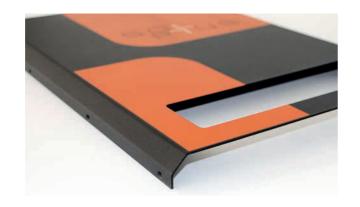

# **HOUSING AND FRONT PLATES**

### Flat and round printing for individual products

The fine technical and graphical labels on front plates, housings and bodies require shiny and durable paints with long lifetimes. With our modern machinery, we are able to print both flat and round objects with even surfaces using a screen printing method. The special screen printing paints are characterised by high adhesive and friction-wearing properties as well as resistance to chemicals and scratching.

- Screen printing on housings, front plates and bodies
- Paint mixtures in accordance with HKS, RAL and Pantone colours
- Single and multiple-colour motifs
- Printing materials: Metal, plastic, wood, glass