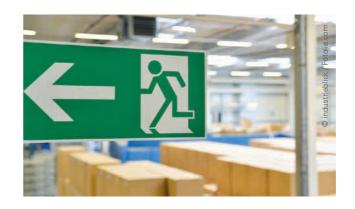

# **SIGN SYSTEMS AND TYPE PLATES**

#### Signs of all kinds

Whether construction signs, type plates, labels, door signs, advertising signs, orientation boards or displays, we print and label signage of all kinds, for both indoor and outdoor use. Perfect printing quality, precise labelling and exemplary processing are a matter of course. For the implementation of your individual and creative signage and display projects, we are always able to offer the right base plate materials: Hard PVC, plexiglass, polycarbonate, PVC hard foam, polystyrene or stainless steel.

- Scratch-proof and resistant results in direct printing
- Signage labels with coloured high-performance membranes
- Labelling with digitally printed membranes

14 | Sign systems and type plates