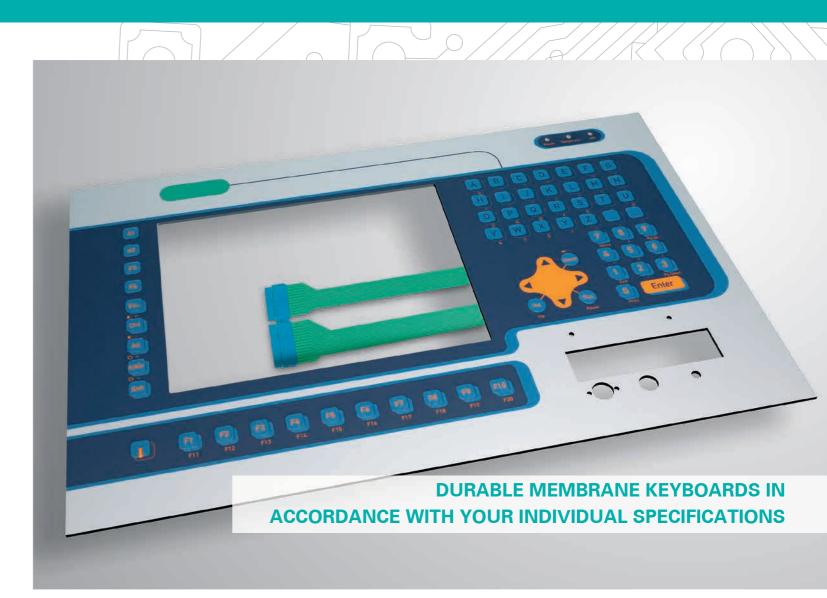

### **MEMBRANE KEYBOARDS**

### Customer-specific membrane keyboards

Unlike conventional keyboards, membrane keyboards are protected from all environmental influences and are capable of more than 5 million switching cycles. Due to their performance capabilities as well as their robust and resistant properties, these flat input systems are used in almost all sectors of industrial and medical technology. Roos GmbH has specialised in the manufacturing of customer-specific membrane keyboards and offers comprehensive services.

- Individually designed front membrane designs
- Insert technologies for customer-specific or country-specific labelling
- Printed electronic switches with and without snap disks
- Use of shielding membranes as protection from EMI and ESE
- Integration of LEDs for optical status displays
- Various crimp connector connections