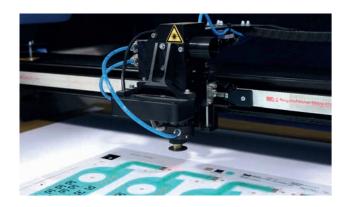

- Manufacturing of front membranes using screen printing methods
- Prototypes and small series production using digital printing methods
- Key embossing for improved tactile switching effect
- Adhesive printing or lamination
- Punching, plotting or laser cutting

- Adhesive printing and lamination
- Lamination of protective film
- Embossing
- Placement
- Cutting, punching, lasering, plotting

24 | Production and finishing work