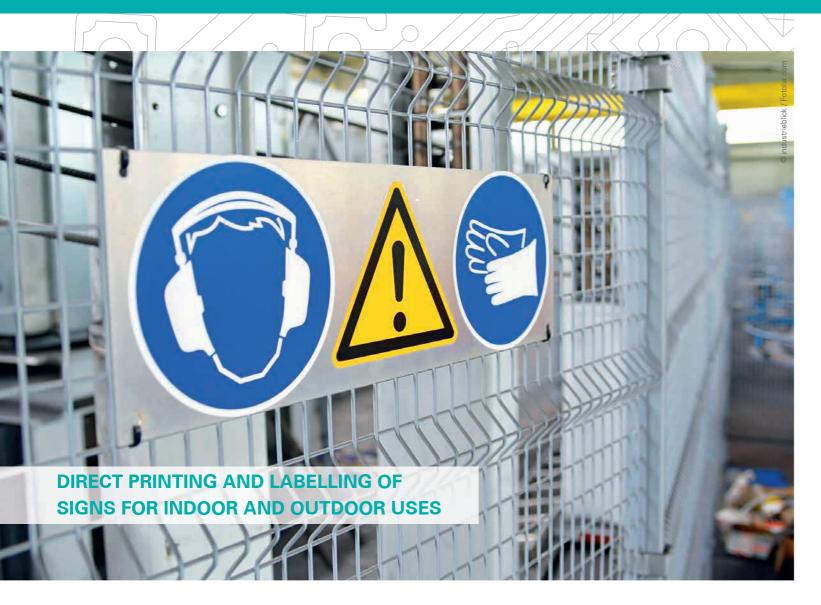

# **SIGN SYSTEMS AND TYPE PLATES**

#### Signs of all kinds

Whether construction signs, type plates, labels, door signs, advertising signs, orientation boards or displays, we print and label signage of all kinds, for both indoor and outdoor use. Perfect printing quality, precise labelling and exemplary processing are a matter of course. For the implementation of your individual and creative signage and display projects, we are always able to offer the right base plate materials: Hard PVC, plexiglass, polycarbonate, PVC hard foam, polystyrene or stainless steel.

- Scratch-proof and resistant results in direct printing
- Signage labels with coloured high-performance membranes
- Labelling with digitally printed membranes

14 | Sign systems and type plates