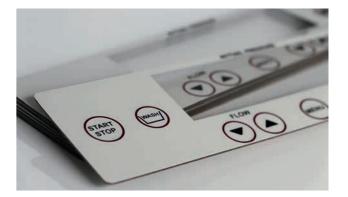

# **FRONT MEMBRANES**

#### Durable and scratch-proof front membrane design

The design of a front membrane has a considerable influence on the user-friendliness of the input device. In conjunction with our customers, we develop the design and then produce the front membranes precisely in accordance with their individual requirements. In order to ensure convenient operation of the controls, a variety of printing functions, such as disappearing effects, translucent paint, partially painted windows for LCD displays and much more may be used. In accordance with customer requirements, we make use of a variety of membrane materials with innovative and unique characteristics.

- Manufacturing of front membranes using screen printing methods
- Prototypes and small series production using digital printing methods
- Key embossing for improved tactile switching effect
- Adhesive printing or lamination
- Punching, plotting or laser cutting