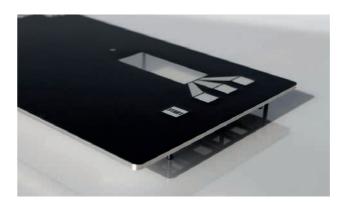

# **HOUSING AND FRONT PLATES**

### Flat and round printing for individual products

The fine technical and graphical labels on front plates, housings and bodies require shiny and durable paints with long lifetimes. With our modern machinery, we are able to print both flat and round objects with even surfaces using a screen printing method. The special screen printing paints are characterised by high adhesive and friction-wearing properties as well as resistance to chemicals and scratching.

- Screen printing on housings, front plates and bodies
- Paint mixtures in accordance with HKS, RAL and Pantone colours
- Single and multiple-colour motifs
- Printing materials: Metal, plastic, wood, glass