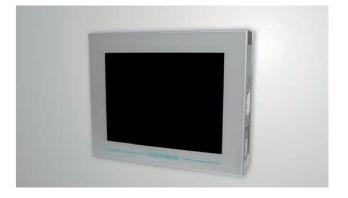

# PROFESSIONAL TOUCH SYSTEMS FOR INDUSTRY-SPECIFIC REQUIREMENTS

# **TOUCH SYSTEMS**

#### Complete solutions tailored to your needs

Today, touch panels are widely used in many sectors. Their functionality and flexibility make them essential in, for example, medical technology, engineering and entertainment electronics. We offer you the optimum solution in accordance with your industry-specific requirements. Whether you need to maintain strict hygiene regulations, whether your product needs to be resistant to aggressive substances or withstand dust and water, Roos GmbH is able to offer a coordinated system for your specific field of application.

- Capacitive touchscreens with glass surfaces
- Resistive touch displays with membrane surfaces
- Implementation of almost all display formats
- Individually printed touch fronts
- Combination with membrane keyboards
- Calibration of end devices